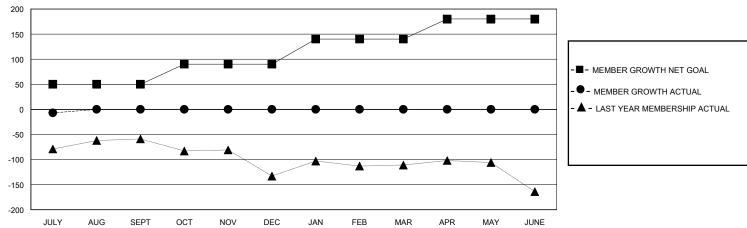

## GOALS AND ACTUAL MEMBERS CUMULATIVE

| DROPPED CLUBS: 0          |    | 5 CLUBS OF 52 ADDED 1 OR MORE<br>NEW MEMBERS | GENDER DISTRIBUTION        |              |     |
|---------------------------|----|----------------------------------------------|----------------------------|--------------|-----|
|                           |    |                                              | MALE                       | 569 (49.14%) |     |
|                           |    |                                              | FEMALE                     | 588 (50.78%) |     |
| DROPPED MEMBERS           |    |                                              |                            |              |     |
| DECEASED                  | 1  | CLICK HERE FOR CUMULATIVE                    | TOTAL FAMILY UNIT MEMBERS  |              | 208 |
| CLUB CANCELLED 0 OTHER 17 |    | MEMBERSHIP DATA                              | FAMILY MEMBERS PAYING HALF |              | 400 |
|                           |    |                                              |                            |              | 109 |
| TOTAL                     | 18 |                                              |                            |              |     |

|                       |               |           |               | all                   |                       |                         |                                                |  |
|-----------------------|---------------|-----------|---------------|-----------------------|-----------------------|-------------------------|------------------------------------------------|--|
| RESULTS FOR 2024-2025 |               |           |               | RESULTS FOR 2024-2025 |                       |                         |                                                |  |
| QUARTER               | NEW CLUB GOAL | NEW CLUBS | DROPPED CLUBS | QUARTER MEMB          | ER GROWTH NET<br>GOAL | MEMBER GROWTH<br>ACTUAL | DROPPED<br>MEMBERS ACTU<br>(including transfer |  |
| JULY/AUG/SEPT         | 1             | 0         | 0             | JULY/AUG/SEPT         | 50                    | 13                      | 18                                             |  |
| OCT/NOV/DEC           | 0             | 0         | 0             | OCT/NOV/DEC           | 40                    | 0                       | 0                                              |  |
| JAN/FEB/MAR           | 1             | 0         | 0             | JAN/FEB/MAR           | 50                    | 0                       | 0                                              |  |
| APR/MAY/JUNE          | 1             | 0         | 0             | APR/MAY/JUNE          | 40                    | 0                       | 0                                              |  |