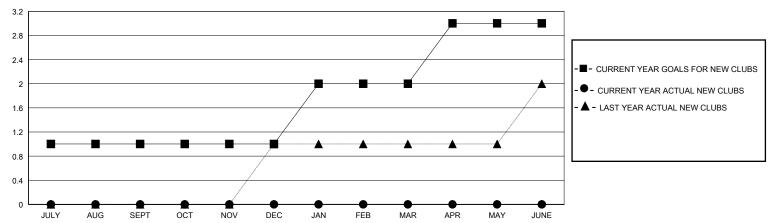

## GOALS AND ACTUAL NEW CLUBS CUMULATIVE

|                       |               |           |               | all                   |                       |                         |                                                |  |
|-----------------------|---------------|-----------|---------------|-----------------------|-----------------------|-------------------------|------------------------------------------------|--|
| RESULTS FOR 2024-2025 |               |           |               | RESULTS FOR 2024-2025 |                       |                         |                                                |  |
| QUARTER               | NEW CLUB GOAL | NEW CLUBS | DROPPED CLUBS | QUARTER MEMB          | ER GROWTH NET<br>GOAL | MEMBER GROWTH<br>ACTUAL | DROPPED<br>MEMBERS ACTU<br>(including transfer |  |
| JULY/AUG/SEPT         | 1             | 0         | 0             | JULY/AUG/SEPT         | 50                    | 13                      | 18                                             |  |
| OCT/NOV/DEC           | 0             | 0         | 0             | OCT/NOV/DEC           | 40                    | 0                       | 0                                              |  |
| JAN/FEB/MAR           | 1             | 0         | 0             | JAN/FEB/MAR           | 50                    | 0                       | 0                                              |  |
| APR/MAY/JUNE          | 1             | 0         | 0             | APR/MAY/JUNE          | 40                    | 0                       | 0                                              |  |